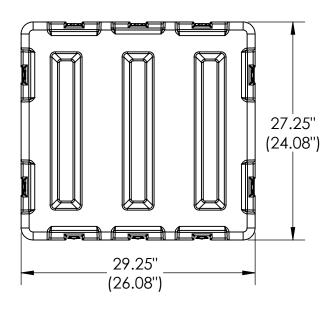

|              |           | 110      | IL. DIIVILI                     | 1310113 111   | (//.///) / /// |                 |  |
|--------------|-----------|----------|---------------------------------|---------------|----------------|-----------------|--|
| Case Series: | 3R Series |          | Dimensions (for reference only) |               |                |                 |  |
| Case part#   | 3R2624-20 |          | Length                          | Width         | Overall        | Base / Lid      |  |
|              |           |          | left to right                   | front to back | height         | height          |  |
| Weight:      |           | Exterior | 29.25"                          | 27.25"        | 25.16"         | 10.19" - 14.97" |  |
|              |           | Inerior  | 26.08"                          | 24.08"        | 20.10"         | 8.00" - 12.00"  |  |