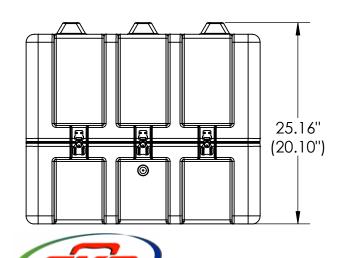

|              |           | 110      | IL. DIIVILI                     | 1310113 111   | (//.///) / /// |                 |  |
|--------------|-----------|----------|---------------------------------|---------------|----------------|-----------------|--|
| Case Series: | 3R Series |          | Dimensions (for reference only) |               |                |                 |  |
| Case part#   | 3R2624-20 |          | Length                          | Width         | Overall        | Base / Lid      |  |
|              |           |          | left to right                   | front to back | height         | height          |  |
| Weight:      |           | Exterior | 29.25"                          | 27.25"        | 25.16"         | 10.19" - 14.97" |  |
|              |           | Inerior  | 26.08"                          | 24.08"        | 20.10"         | 8.00" - 12.00"  |  |