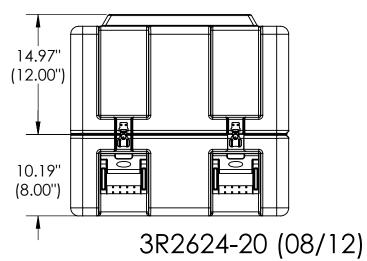

|              |           | 110      | IL. DIIVILI                     | 1310113 111   | (//.///) / /// |                 |  |
|--------------|-----------|----------|---------------------------------|---------------|----------------|-----------------|--|
| Case Series: | 3R Series |          | Dimensions (for reference only) |               |                |                 |  |
| Case part#   | 3R2624-20 |          | Length                          | Width         | Overall        | Base / Lid      |  |
|              |           |          | left to right                   | front to back | height         | height          |  |
| Weight:      |           | Exterior | 29.25"                          | 27.25"        | 25.16"         | 10.19" - 14.97" |  |
|              |           | Inerior  | 26.08"                          | 24.08"        | 20.10"         | 8.00" - 12.00"  |  |